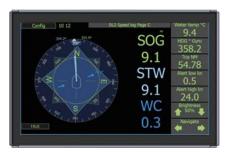

## SKIPPER DL2 Dual axis Doppler Speed Log!

The SKIPPER DL2 is a Dual Axis Doppler Speed Log, working on the doppler principle, providing longitudinal and transversal ship's speed (STW and SOG) and distance relative to sea water. In addition the DL2 have the docking functionality providing the third axis. The SKIPPER DL2 gives accurate navigation parameters, measured as they happen, and presented in a logical, user-friendly way.

Several retrofit options are also available for the DL2 For the full overview of the retrofit options click here! For more information on SKIPPER DL2 click here!