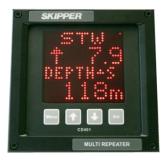

## SKIPPER Multi Repeater CD401MR-SB

The SKIPPER CD401MR-SB is a remote multirepeater for NMEA0183 signals. It is designed for use with SKIPPER products together with products from other manufacturers, when these use NMEA 0183 output.

Please send your RFQ to <a href="mailto:sales@skipper.no">sales@skipper.no</a>
For technical detals click here!